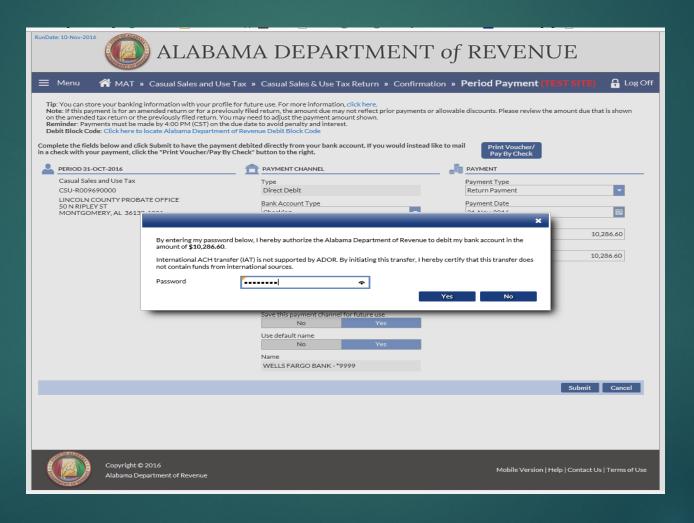

#### Casual Sales & Use Tax Return Due Date

▶ Returns and remittances must be filed on or before the 20<sup>th</sup> day of the month for the previous month's collections. (Example: December 2015 collections are due by January 20, 2015) If paying via electronic funds transfer (EFT), the EFT payment information must be transmitted by 4:00 p.m. Central Standard Time. There is no pre-registering to make an electronic payment using the EFT ACH Debit Method. If you choose to pay using the EFT ACH Credit method, you must pre-register with Alabama Department of Revenue EFT Unit. There is not an extra 10 days for filing in October, November, and December.