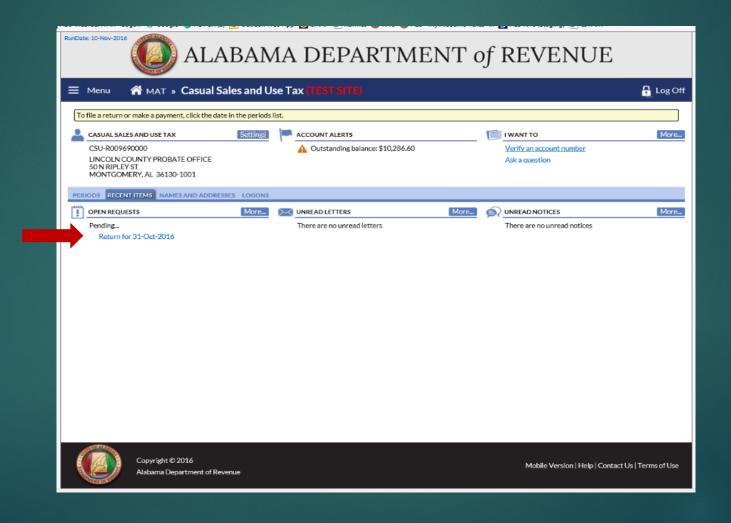

#### Casual Sales & Use Tax Return Due Date

▶ Returns and remittances must be filed on or before the 20<sup>th</sup> day of the month for the previous month's collections. (Example: December 2015 collections are due by January 20, 2015) If paying via electronic funds transfer (EFT), the EFT payment information must be transmitted by 4:00 p.m. Central Standard Time. There is no pre-registering to make an electronic payment using the EFT ACH Debit Method. If you choose to pay using the EFT ACH Credit method, you must pre-register with Alabama Department of Revenue EFT Unit. There is not an extra 10 days for filing in October, November, and December.