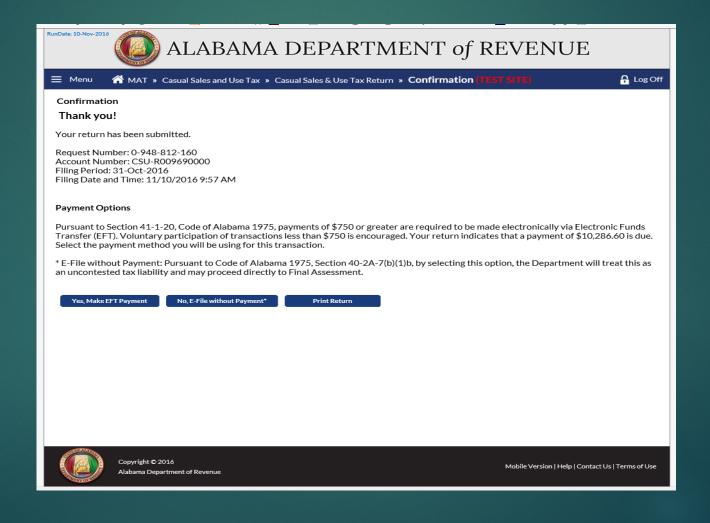

#### Casual Sales & Use Tax Return Due Date

▶ Returns and remittances must be filed on or before the 20<sup>th</sup> day of the month for the previous month's collections. (Example: December 2015 collections are due by January 20, 2015) If paying via electronic funds transfer (EFT), the EFT payment information must be transmitted by 4:00 p.m. Central Standard Time. There is no pre-registering to make an electronic payment using the EFT ACH Debit Method. If you choose to pay using the EFT ACH Credit method, you must pre-register with Alabama Department of Revenue EFT Unit. There is not an extra 10 days for filing in October, November, and December.