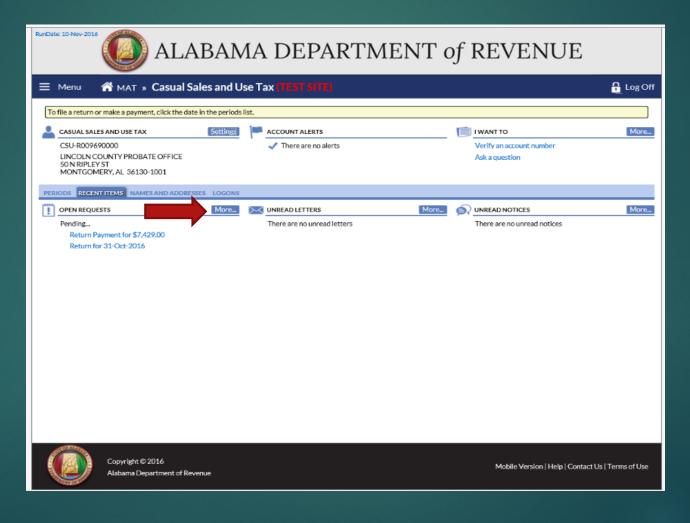

#### Casual Sales & Use Tax Return Due Date

▶ Returns and remittances must be filed on or before the 20<sup>th</sup> day of the month for the previous month's collections. (Example: December 2015 collections are due by January 20, 2015) If paying via electronic funds transfer (EFT), the EFT payment information must be transmitted by 4:00 p.m. Central Standard Time. There is no pre-registering to make an electronic payment using the EFT ACH Debit Method. If you choose to pay using the EFT ACH Credit method, you must pre-register with Alabama Department of Revenue EFT Unit. There is not an extra 10 days for filing in October, November, and December.