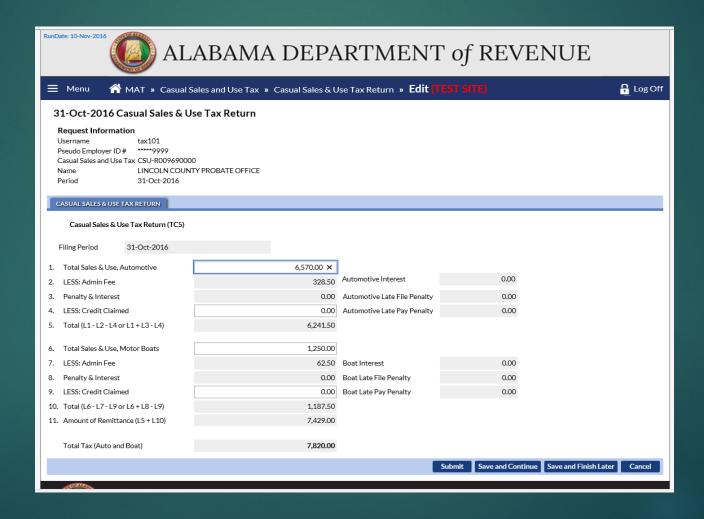

#### Casual Sales & Use Tax Return Due Date

▶ Returns and remittances must be filed on or before the 20<sup>th</sup> day of the month for the previous month's collections. (Example: December 2015 collections are due by January 20, 2015) If paying via electronic funds transfer (EFT), the EFT payment information must be transmitted by 4:00 p.m. Central Standard Time. There is no pre-registering to make an electronic payment using the EFT ACH Debit Method. If you choose to pay using the EFT ACH Credit method, you must pre-register with Alabama Department of Revenue EFT Unit. There is not an extra 10 days for filing in October, November, and December.