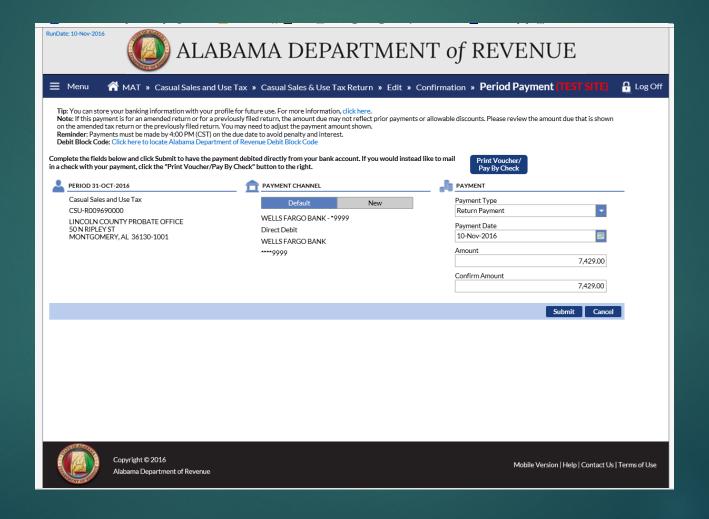

#### Casual Sales & Use Tax Return Due Date

▶ Returns and remittances must be filed on or before the 20<sup>th</sup> day of the month for the previous month's collections. (Example: December 2015 collections are due by January 20, 2015) If paying via electronic funds transfer (EFT), the EFT payment information must be transmitted by 4:00 p.m. Central Standard Time. There is no pre-registering to make an electronic payment using the EFT ACH Debit Method. If you choose to pay using the EFT ACH Credit method, you must pre-register with Alabama Department of Revenue EFT Unit. There is not an extra 10 days for filing in October, November, and December.