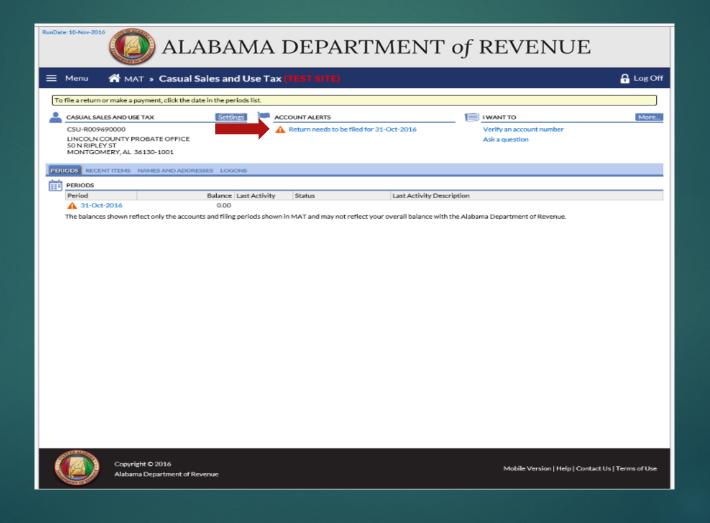

#### Casual Sales & Use Tax Return Due Date

▶ Returns and remittances must be filed on or before the 20<sup>th</sup> day of the month for the previous month's collections. (Example: December 2015 collections are due by January 20, 2015) If paying via electronic funds transfer (EFT), the EFT payment information must be transmitted by 4:00 p.m. Central Standard Time. There is no pre-registering to make an electronic payment using the EFT ACH Debit Method. If you choose to pay using the EFT ACH Credit method, you must pre-register with Alabama Department of Revenue EFT Unit. There is not an extra 10 days for filing in October, November, and December.