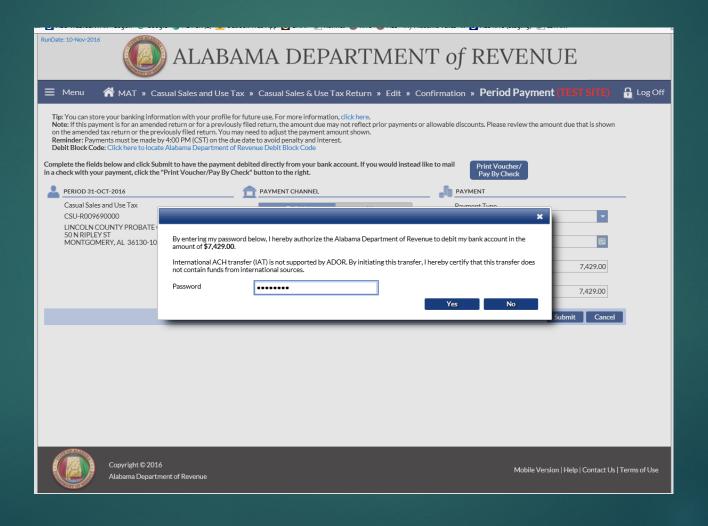

#### Casual Sales & Use Tax Return Due Date

▶ Returns and remittances must be filed on or before the 20<sup>th</sup> day of the month for the previous month's collections. (Example: December 2015 collections are due by January 20, 2015) If paying via electronic funds transfer (EFT), the EFT payment information must be transmitted by 4:00 p.m. Central Standard Time. There is no pre-registering to make an electronic payment using the EFT ACH Debit Method. If you choose to pay using the EFT ACH Credit method, you must pre-register with Alabama Department of Revenue EFT Unit. There is not an extra 10 days for filing in October, November, and December.