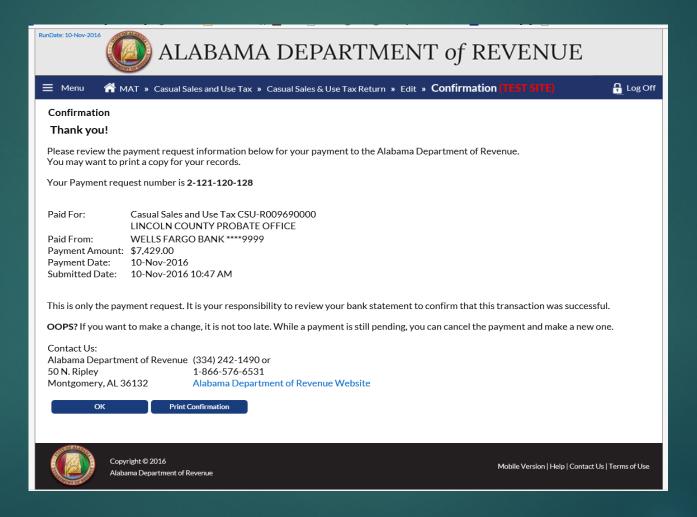

#### Casual Sales & Use Tax Return Due Date

▶ Returns and remittances must be filed on or before the 20<sup>th</sup> day of the month for the previous month's collections. (Example: December 2015 collections are due by January 20, 2015) If paying via electronic funds transfer (EFT), the EFT payment information must be transmitted by 4:00 p.m. Central Standard Time. There is no pre-registering to make an electronic payment using the EFT ACH Debit Method. If you choose to pay using the EFT ACH Credit method, you must pre-register with Alabama Department of Revenue EFT Unit. There is not an extra 10 days for filing in October, November, and December.